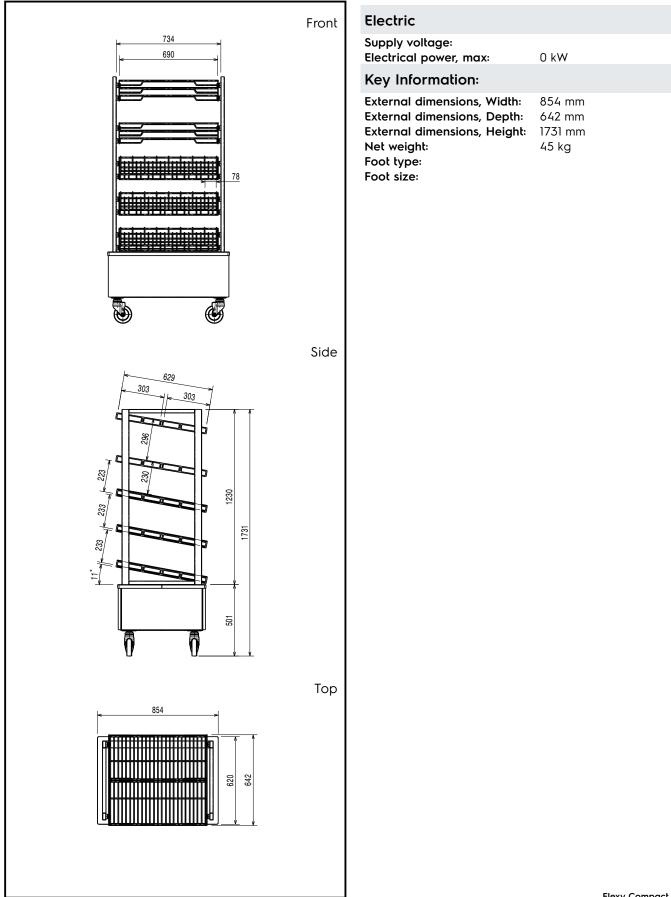

#### Item No.

Unit has 2 shelves to accomodate GN containers (not included) for cutlery and bread and one shelf to accomodate glasses. Sturdy construction with laminated panelings on 4 sides. Unit mounted on 125 mm wheels 2 swivel and 2 with brakes.

#### Main Features

- Unit has 2 shelves to accomodate GN containers (not included) for cutlery and bread and one shelf to accomodate glasses.
- Perfect compact design makes it ideal for space saving environments.
- CB and CE certifed by a third party notified body.
- Unit mounted on 125 mm wheels 2 swivel and 2 with brakes.

### Construction

• Sturdy construction with laminated panelings on 4 sides.